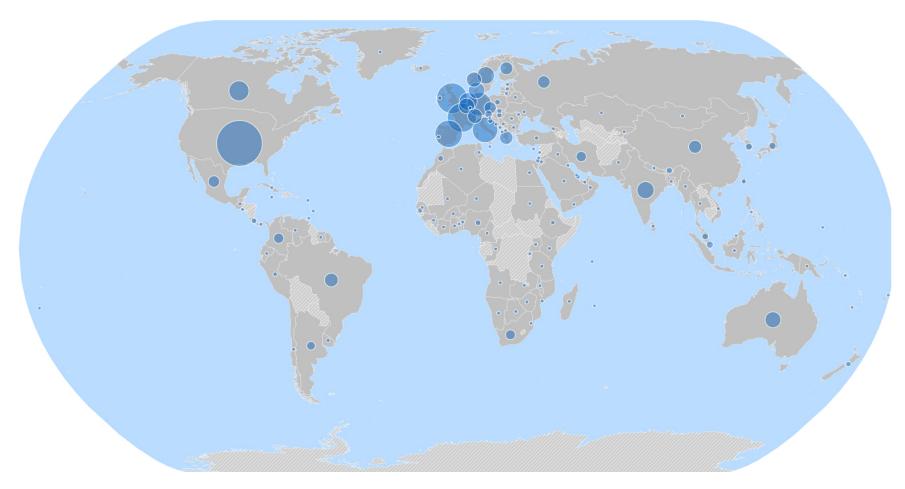

## IARC's global network of collaborations

Map of IARC's research collaborations based on analyses of all joint publications for the period from January 2016 to April 2018, corrected using fractional counting. The size of the circles represents the number of collaborations between IARC and all organizations in each country. Countries with whom IARC had no joint publications are shown in hashed colours. Bibliometric analysis performed by the Centre for Science and Technology Studies (CWTS) at Leiden University, The Netherlands. Data visualization created using Flourish\* (https://flourish.studio/).